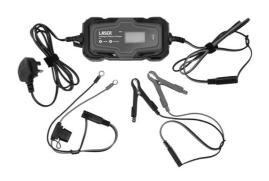

## **Additional Information**

- Charges & maintains 6v/12v lead acid, LiFePO4 (Lithium Iron phosphate) AGM & GEL batteries.
- Winter mode for specialised battery charging in cold weather conditions. Automatically drops to a trickle charge of <1 amp when the battery is fully charged (a separate maintenance mode is also available).
- 10-stage fully automatic charging cycle with microprocessor control, adjusts current to match battery type & condition. LCD screen indicates charge level.
- Protection: Overcharging, overheating, short circuits, reverse polarity, low voltage. Insulation Class IP65.
- Supplied with BS plug, crocodile clips with 1.5m (connected) cable & O-ring terminals with quick connector. CE, GS & RoHS compliant.