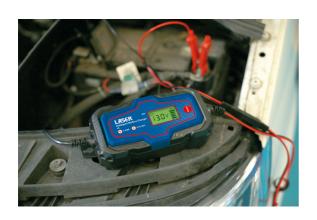

## **Intelligent Battery Charger 4A**

A mains powered 4A intelligent battery charger for use on 6V and 12V automotive batteries. Fully automatic, it features a 10-stage charging cycle which monitors the state of the battery and adjusts the charging output to suit. Automatically drops to a trickle charge of <1 amp when the battery is fully charged (a separate maintenance mode is also available) to avoid overcharging. Suitable for use on cars, vans, motorcycles, and boats etc.