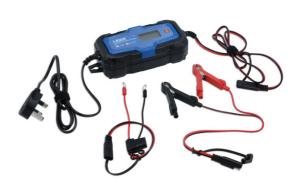

## **Intelligent Battery Charger 4A**

A mains powered 4A intelligent battery charger for use on 6V and 12V automotive batteries. Fully automatic, it features a 10-stage charging cycle which monitors the state of the battery and adjusts the charging output to suit. Automatically drops to a trickle charge of <1 amp when the battery is fully charged (a separate maintenance mode is also available) to avoid overcharging. Suitable for use on cars, vans, motorcycles, and boats etc.

## **Additional Information**

- Charges & maintains 6v/12v lead acid, LiFePO4 (Lithium Iron phosphate) AGM & GEL batteries.
- Winter mode for specialised battery charging in cold weather conditions. Automatically drops to a trickle charge of <1 amp when the battery is fully charged (a separate maintenance mode is also available).
- 10-stage fully automatic charging cycle with microprocessor control, adjusts current to match battery type & condition. LCD screen indicates charge level.
- Protection: Overcharging, overheating, short circuits, reverse polarity, low voltage. Insulation Class IP65.
- Supplied with BS plug, crocodile clips with 1.5m (connected) cable & O-ring terminals with quick connector. CE, GS & RoHS compliant.