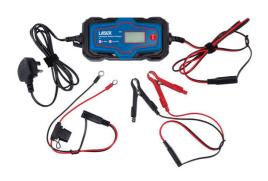

## **Additional Information**

- Charges & maintains 6v/12v lead acid, LiFePO4 (Lithium Iron phosphate) AGM & GEL batteries.
- Winter mode for specialised battery charging in cold weather conditions. Automatically drops to a trickle charge of <1 amp when the battery is fully charged (a separate maintenance mode is also available).
- 10-stage fully automatic charging cycle with microprocessor control, adjusts current to match battery type & condition. LCD screen indicates charge level.
- Protection: Overcharging, overheating, short circuits, reverse polarity, low voltage. Insulation Class IP65.
- Supplied with BS plug, crocodile clips with 1.5m (connected) cable & O-ring terminals with quick connector. CE, GS & RoHS compliant.